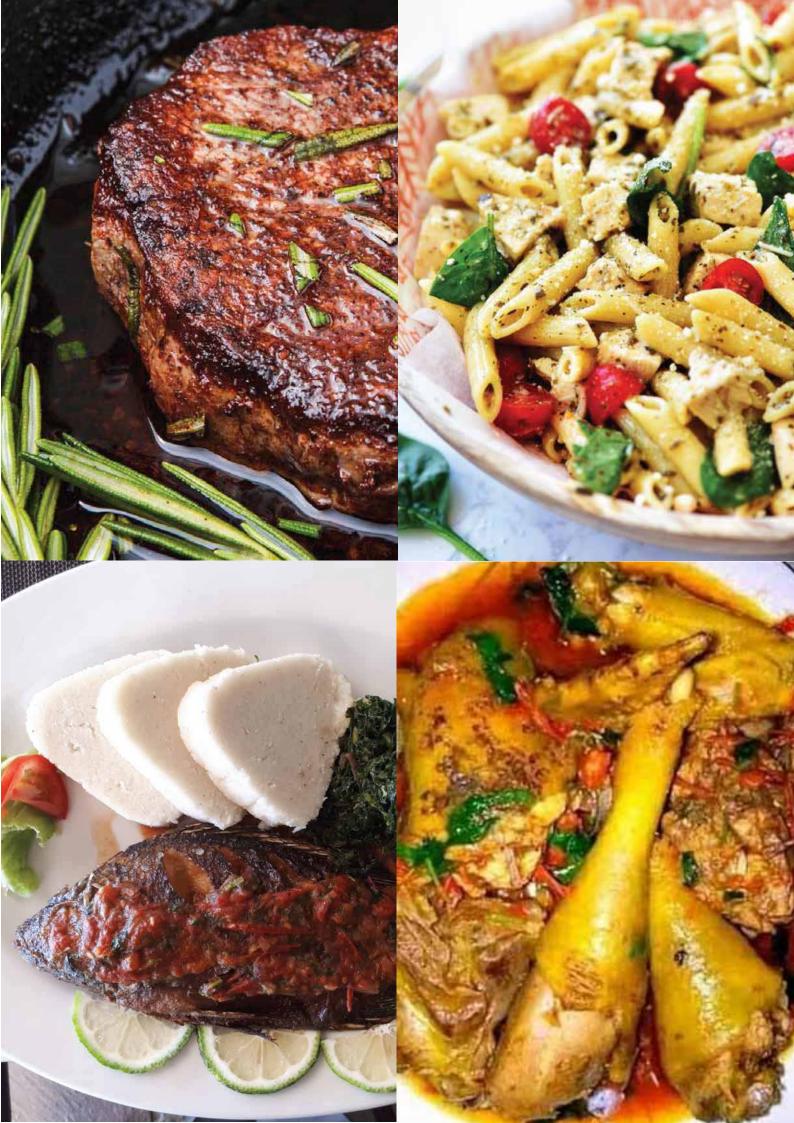

# « MAIN DISHES »

Prime beef Sirloin steak grilled to perfection and served with peppercorn sauce.

*KSH.* 1,500

#### STARLING BIRD PENNE PESTO

Pasta cooked with creamy pesto sauce topped with parmesan cheese

KSH. 800

(If added chicken) KSH. 950

#### FISH FILLET

Fresh water tilapia fillet coated in a secret Starling Bird rub and fried to perfection.

KSH. 1,200

#### WHOLE TILAPIA FISH

Plate size whole Tilapia seasoned and baked then served with coriander sauce

KSH. 1,200

Note: All the above dishes are served with seasonal vegetables and your choice of either fries, potato wedges, rice ugali or chapati