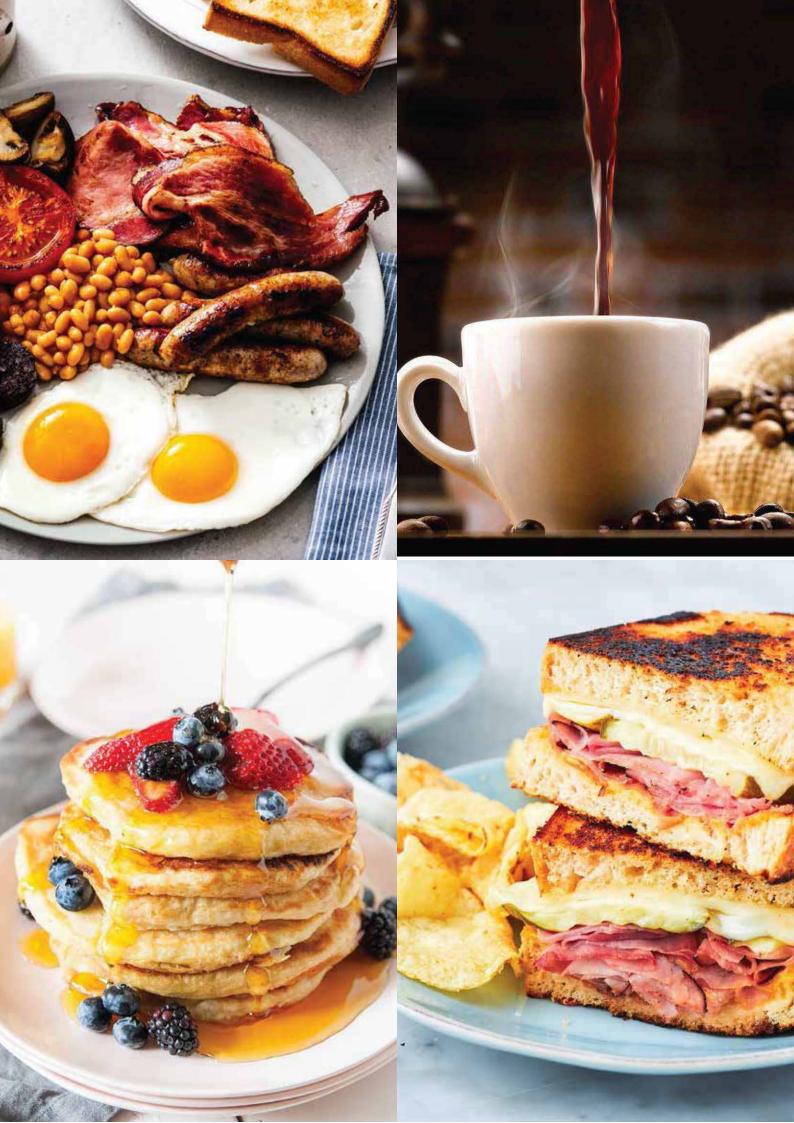

### BREAKFAST <sup>™</sup> MENU <sup>™</sup>

#### HEALTHY BREAKFAST -

TROPICAL FRUITS CUTS CEREALS (WEETABIX / CORNFLAKES OR RICE-CRISPIES) PORRIDGE (OATS OR WIMBI) ARROW ROOTS OR SWEET POTATOES BROWN TOAST BAKED BEANS GLASS OF FRESH JUICE COFFEE OR TEA

### FULL BREAKFAST

ASSORTED TROPICAL FRUIT CUTS GLASS OF JUICE CEREALS( WEETABIX OR CORNFLAKES OR RICE CRISPIES) CROISSANT OR TOAST TWO EGGS OF CHOICE BAKED BEANS TWO SAUSAGES BACON RASHES TEA OR COFFEE OR CHOCOLATE KSH. Adult-1,350

#### HOT BEVERAGES

| TEA POT        | KSH. 250 |
|----------------|----------|
| COFFEE (BLACK) | KSH. 150 |
| PORRIDGE ····· | KSH. 200 |
| BREWED COFFEE  | KSH. 250 |

| HOT CHOCOLATE | ·KSH. 300    |
|---------------|--------------|
| TEA MASALA    | · · KSH. 200 |
| HERBAL TEA    | ··KSH. 250   |
| REGULAR DAWA  | KSH. 300     |

#### BEEF **SANDWICH**

**BEEF SANDWICH** WITH LETTUCE AND HORSE RADISH SPREAD

KSH. 750